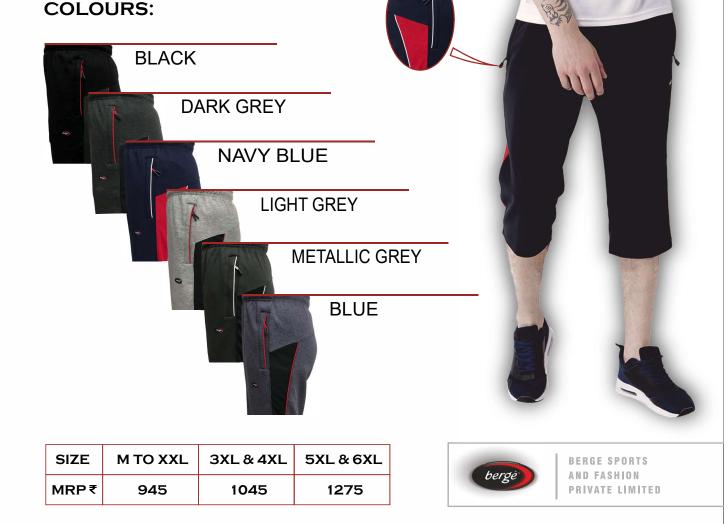

#### **COLOURS:**

MRP₹

945

|      | _        |           |           |         | F    |   |
|------|----------|-----------|-----------|---------|------|---|
|      | BLACK    |           |           |         | E    |   |
|      | D        | ARK GREY  |           |         |      |   |
|      |          | NAVY E    | BLUE      | •       |      |   |
|      |          | T         | LIGHT GR  | EY      |      | - |
|      |          | 0         | MET       | ALLIC ( | GREY |   |
|      |          |           |           |         |      |   |
| SIZE | M TO XXL | 3XL & 4XL | 5XL & 6XL |         |      |   |

1045

1275

| 1 | bardá |
|---|-------|
|   | bergé |

BERGE SPORTS AND FASHION PRIVATE LIMITED