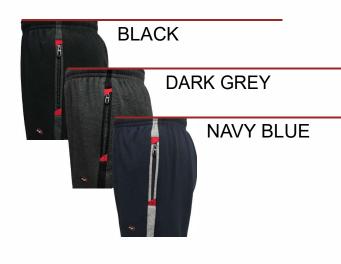

## STYLE: KT 421

- Cotton-Polyester Double Layered Plain Interlock Knit
- Bio-wash for better hand feel
- Well defined contrasting zipper & branded drawstring
- Easy on the pocket

#### COLOURS:

| BLACK     |   |
|-----------|---|
| DARK GREY | - |
| NAVY BLUE |   |
| BLUE      |   |

| SIZE | M TO XXL | 3XL & 4XL |
|------|----------|-----------|
| MRP₹ | 895      | 995       |