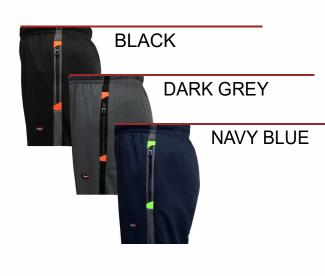

#### STYLE : DT 605

**COLOURS:** 

- 100% Polyester Rice Knit
- Quick drying, breathable and anti-static
- Zippered pockets with stylish branded runner & neon drawstring
- A touch of neon highlights at the pockets to enhance the side panel

| SIZE | M TO XXL | 3XL & 4XL |
|------|----------|-----------|
| MRP₹ | 895      | 995       |