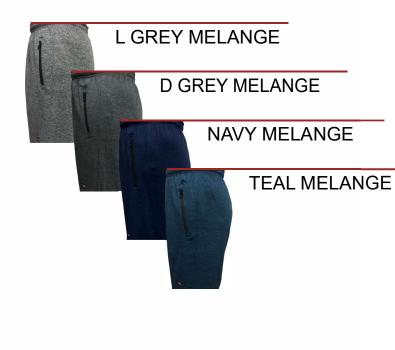

#### STYLE : DTM 606

- Polyester-Melange Space Dyed Dot Knit
- Quick drying, breathable and anti-static
- Well designed zipper with concealed elements
- Branded Drawstring

#### COLOURS:

| SIZE | M TO XXL | 3XL&4XL |
|------|----------|---------|
| MRP₹ | 945      | 1045    |